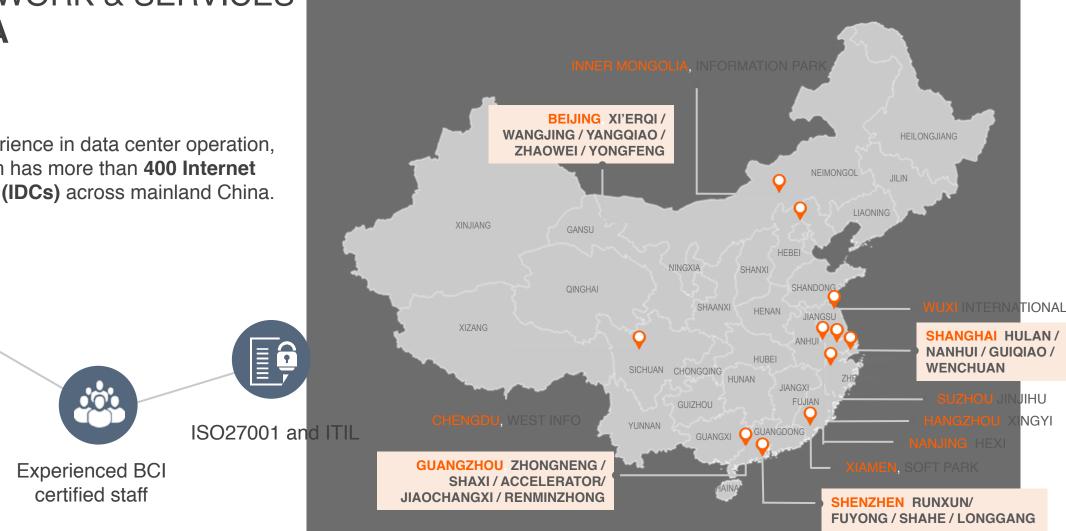

## **IDC NETWORK & SERVICES IN CHINA**

With rich experience in data center operation, China Telecom has more than 400 Internet Data Centers (IDCs) across mainland China.

China Telecom

**IDC** evaluation

standard