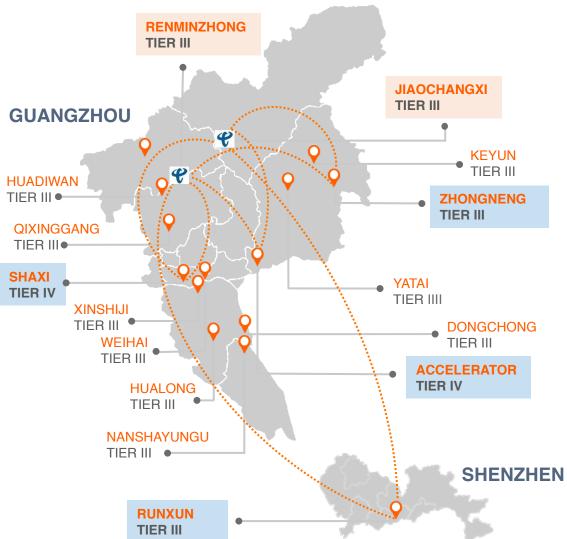

## MAJOR DATA CENTERS IN GUANGDONG

Bandwidth

Fulfilling customers' high demands on bandwidth access, China Telecom's IDCs in Guangdong offer high speed and stable bandwidth of more than 5T with monthly uptime rate over 99.9%.

China Telecom Guangdong has been operating IDCs since 1999. Over 80 IDCs with more than 50,000 racks of resources are located in 21 cities across the province, including 11 five-star and 18 four-star graded IDCs.

#### MAJOR DATA CENTERS IN GUANGDONG

12

P