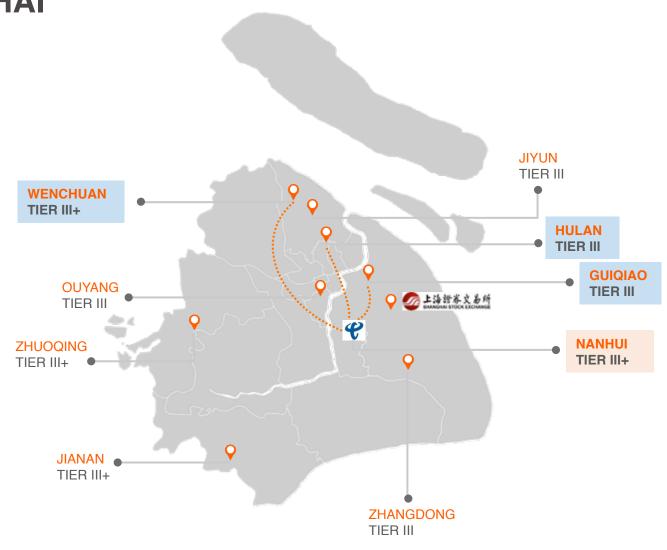

## CHINA TELECOM IDCs IN SHANGHAI

China Telecom Shanghai is one of the biggest local data center providers in China. Its services include IDC, private line, cloud, etc.. The company has gone through over a decade of sustainable development since 1999. Now China Telecom Shanghai owns the greatest data center resources and maintains the strongest operation capability in the market, making it the industry leader locally.

## CHINA TELECOM IDCs IN SHANGHAI

Over 60% market share with more than 40 data centers

Over 28,000 racks in 90,000 sqm of machine rooms Over 3.9 T bandwidth servicing industries including government, financial, Internet, video, manufacturing, transportation and logistics, etc..

## MAJOR DATA CENTRES IN SHANGHAI