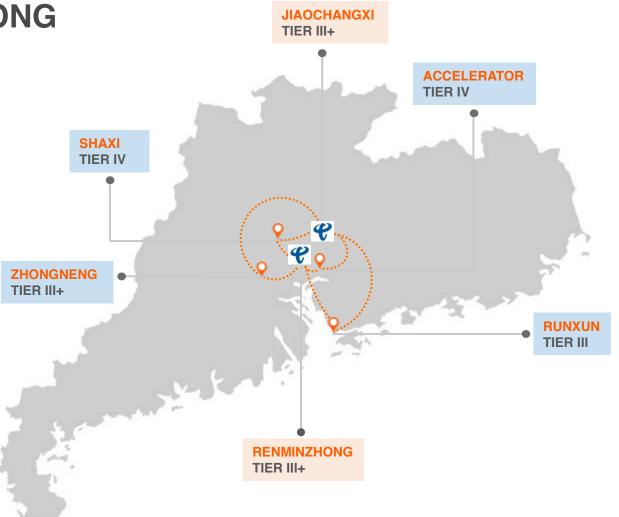

**Service Advantages** 

24x7 Service form professional engineer team

Strict operation and management system

Highly efficient facilities and differentiated value-added services



**Brand Advantages** 

Pioneer in IDC operation



Giant state-owned telecom enterprise



Biggest fundamental network operator of China



World's top 500 enterprise

## MAJOR DATA CENTERS IN GUANGDONG



Bandwidth

Fulfilling customers' high demands on bandwidth access, China Telecom's IDCs in Guangdong offer high speed and stable bandwidth of more than 5T with monthly uptime rate over 99.9%.



China Telecom Guangdong has been operating IDCs since 1999. Over 80 IDCs with more than 50,000 racks of resources are located in 21 cities across the province, including 11 five-star and 18 four-star graded IDCs.



中国电信 CHINA TELECOM





#### MAJOR DATA CENTERS IN GUANGDONG

12

P

## CHINA TELECOM IDCs IN GUANGZHOU

China Telecom Guangzhou is the central communication hub of South China and one of the three major communication hubs of China, providing communication gateways to and fro the world. The company is also a leader in Chinese communication development, with the largest network, as well as the highest technical level and services comparable to the world's first-class standards.

#### EXPERIENCE

China Telecom Guangzhou has been providing secure IDC-based information services since 1999. With over 15 years of experience, it provides international standard and quality services ranging from operation and management to maintenance.

#### CERTIFICATIONS

==

China Telecom Guangzhou is the firs