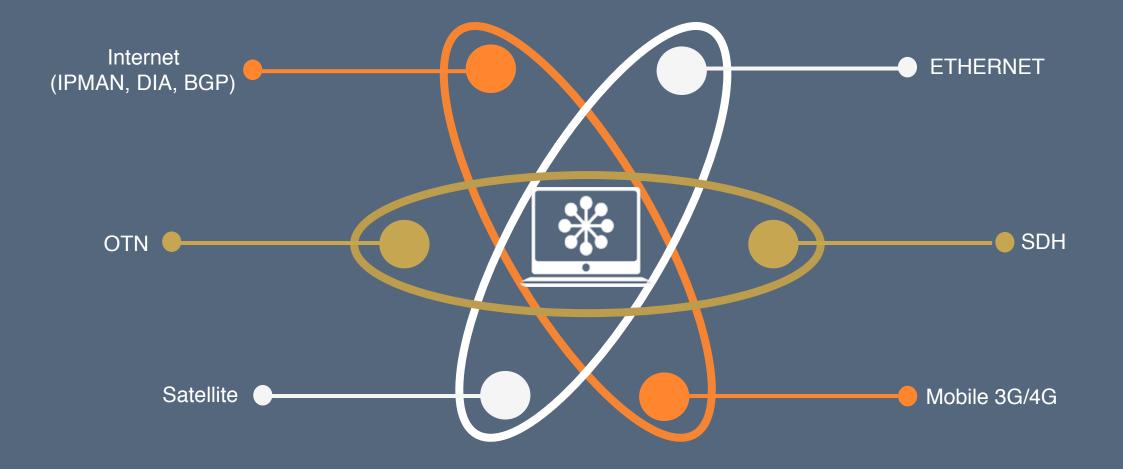

## **FLEXIBLE ACCESS**

China Telecom's IDCs can be accessed using a range of different circuit types and carrier diversity.