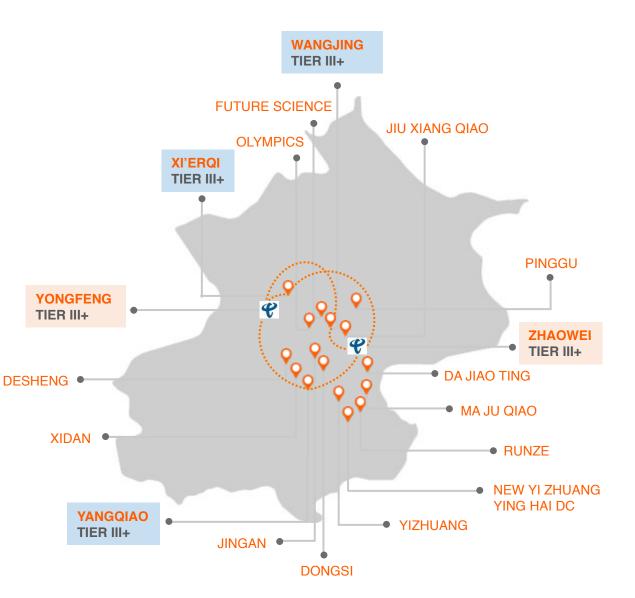

ability in the local market, with an impressive customer base.





#### **MARKET SHARE**

Controlling 26.5% of the local market by 2015

Over 120,000 customers

No.1 among all local DC providers

#### CERTIFICATIONS

Various international certifications such as ISO27001

ZhaoWei & YongFeng DC are both ranked as CT's fivediamond graded internet data centers

Most DCs are designed based on international tier III standards

#### **TEAM SUPPORT**

A professional full-time technical O&M team composed of more than 100 staff

Engineers certified by CCIE, CCSE, CDCP, ITIL, PMP, Oracle, Linux, MSCE etc..

#### **NETWORK SYSTEM**

One of the 3 super core nodes of China Telecom

Rich cable and network resources

Multi-carrier access

Directly linked with ChinaNet and CN2



## GENERAL SERVICES







#### MAJOR DATA CENTERS IN BEIJING



#### CHINA TELECOM IDCs IN GUANGDONG



**Resource Advantages** 

High standard IDCs and excellent supporting facilities across the whole province

Direct resources from top allied backbone bandwidth

 Occupied 60% of bandwidth in Guangdong



**Service Advantages** 

24x7 Service form professional engineer team

Strict operation and management system

Highly efficient facilities and differentiated value-added services



**Brand Advantages** 

Pioneer in IDC operation



Giant state-owned telecom enterprise



Biggest fundamental network operator of China



World's top 500 enterprise

## MAJOR DATA CENTERS IN GUANGDONG



Bandwidth

Fulfilling customers' high demands on bandwidth access, China Telecom's IDCs in Guangdong offer high speed and stable