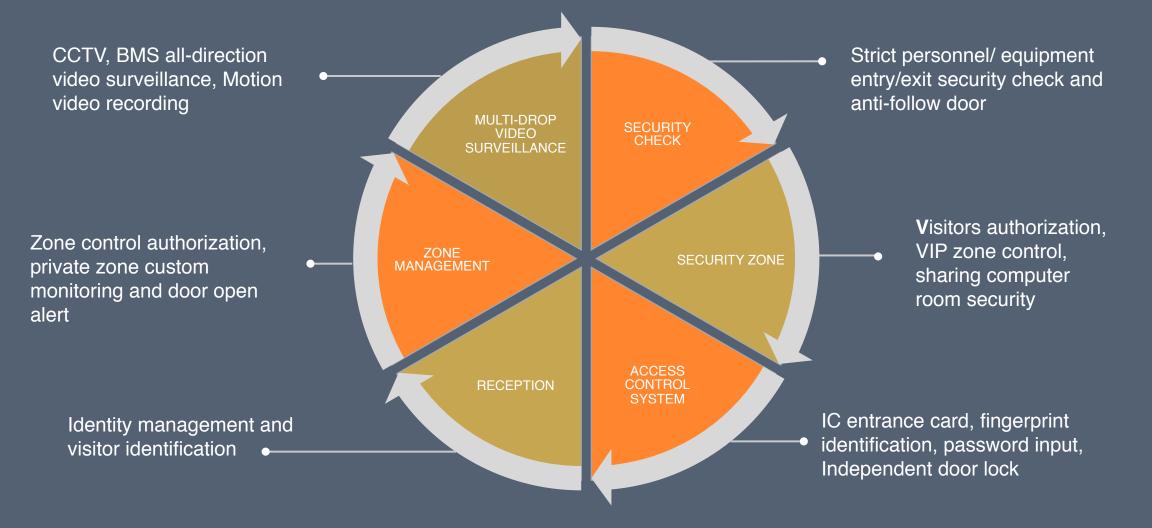

## HIGHLY SECURED

At every step: authorization, registration, inspection, and surveillance