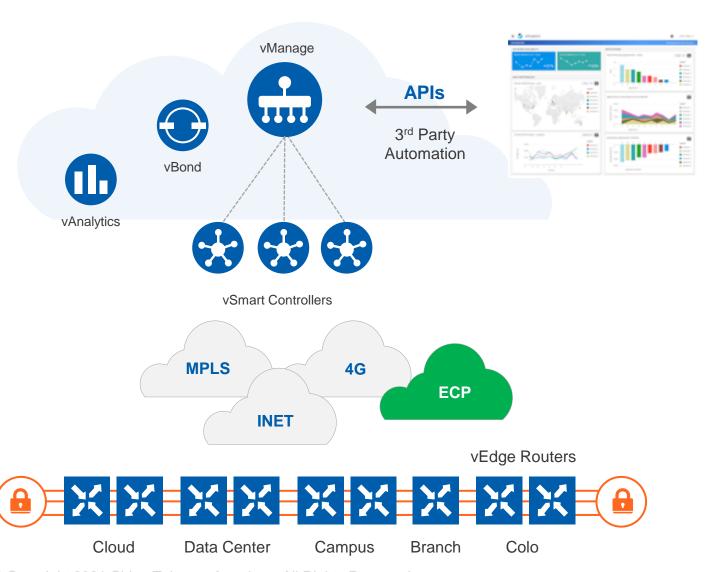

### **CTA Cisco-Viptela SD-WAN Structure and Components**

#### Orchestration = vBond

- · Unified orchestration for control and management
- First certification and registration point
- Forward vSmart / vManage list to all vEdge

#### Management = vManage (Multi-tenant or Dedicated)

- SD-WAN network configuration and management center
- · Policy template centralized management
- GUI interface, easy to use
- · Rest API interface

### Control Platform = vSmart (Containers or VMs)

- Control platform with vEdge
- Distribute data and policy information between vEdge
- Implement control platform strategies

### Data Platform = vEdge/cEdge (Physical or Virtual)

- SD-WAN data platform routers.
- Perform data transfer strategies
- Connect with existing network through routing protocol