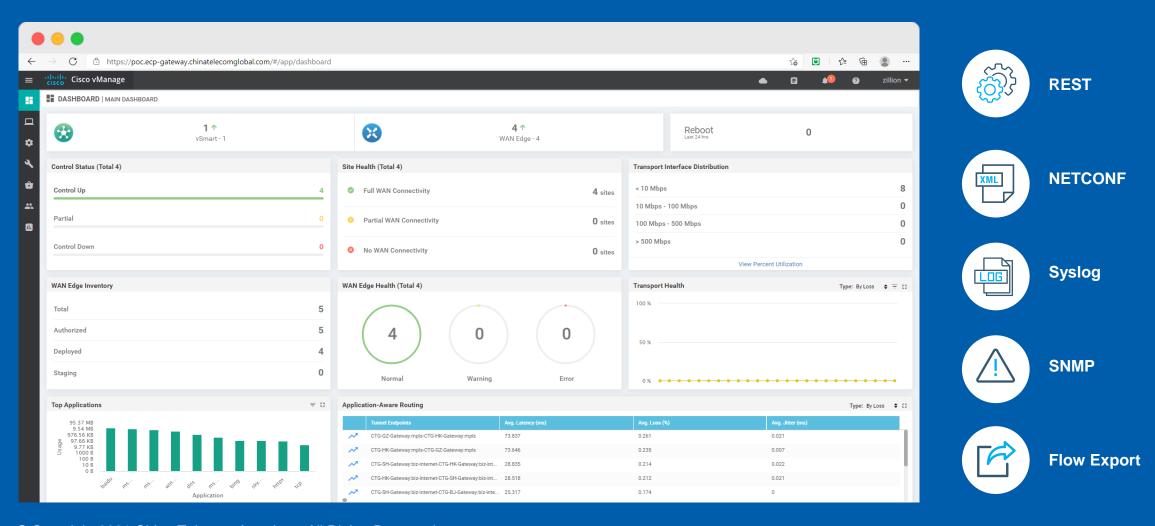

management center
- · Policy template centralized management
- GUI interface, easy to use
- · Rest API interface

### Control Platform = vSmart (Containers or VMs)

- Control platform with vEdge
- Distribute data and policy information between vEdge
- Implement control platform strategies

### Data Platform = vEdge/cEdge (Physical or Virtual)

- SD-WAN data platform routers.
- Perform data transfer strategies
- Connect with existing network through routing protocol

# **SD-WAN** Hybrid Topology Overview



### Features & Advantages



SD-WAN Evolution solution



Security & Guaranteed SLA



One-Stop Shopping



Licensed Carrier
In China & Global



Flexible Price Model



Free POC Service



Self-Managed Service CT-Managed Service



24x7 Customer Support

#### **Customer Portal DEMO**



# Successful Case: SD-WAN integrated with existing MPLS customer

#### **Solution**

- Full-blown SD-WAN in Customer's 11 China sites and 1 Europe site: both MPLS and Internet circuits will be used as underlay, in parallel.
- For Customer 11 sites, Cisco ISR 1111X-8P and ISR 4331 with IOS XE SD-WAN software image will be deployed to utilize both MPLS and internet circuits as underlay. Shanghai 4 as concentrator site will have special setup.
- There are currently two separate pieces of equipment per site. These CE routers will be replaced by new Cisco cEdge with IOS XE SD-WAN software image in HA-mode at most sites.

#### Value & Benefit

- · Main and backup circuits with low cost.
- · Cost saving for replace old Cisco equipment.
- Flexibility for tunnel setup, fully meshed network.
- Net