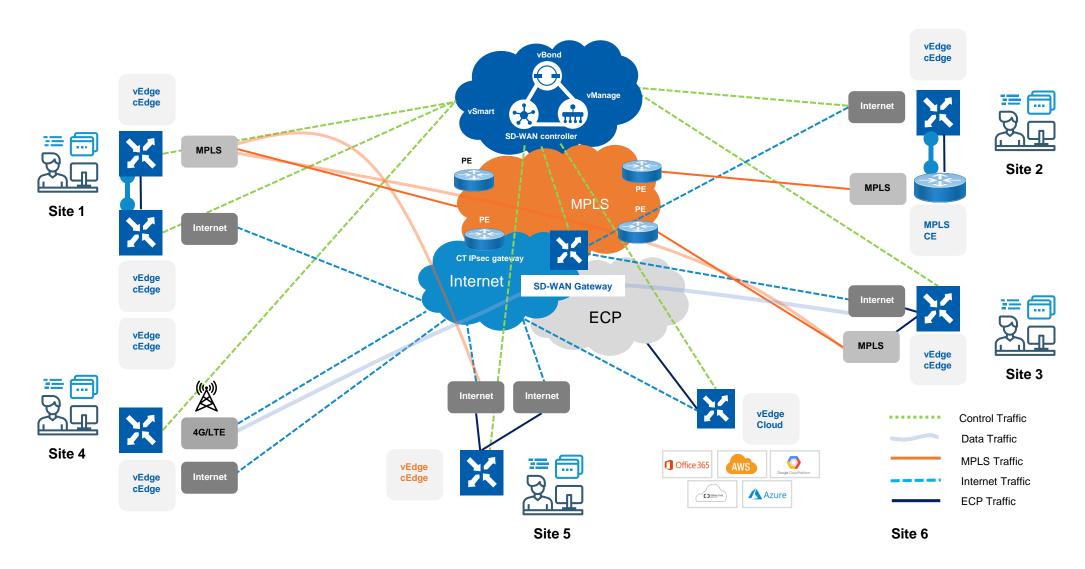

ructure and Components**



#### Orchestration = vBond

- · Unified orchestration for control and management
- First certification and registration point
- Forward vSmart / vManage list to all vEdge

#### Management = vManage (Multi-tenant or Dedicated)

- SD-WAN network configuration and management center
- · Policy template centralized management
- GUI interface, easy to use
- · Rest API interface

### Control Platform = vSmart (Containers or VMs)

- Control platform with vEdge
- Distribute data and policy information between vEdge
- Implement control platform strategies

### Data Platform = vEdge/cEdge (Physical or Virtual)

- SD-WAN data platform routers.
- Perform data transfer strategies
- Connect with existing network through routing protocol

# **SD-WAN** Hybrid Topology Overview



### Features & Advantages



SD-WAN Evolution solution



Security & Guaranteed SLA



One-Stop Shopping



Licensed Carrier
In China & Global



Flexible Price Model



Free POC Service



Self-Managed Service CT-Managed Service



24x7 Customer Support

#### **Customer Portal DEMO**



# Successful Case: SD-WAN integrated with existing MPLS customer

#### **Solution**

- Full-blown SD-WAN in Customer's 11 China sites and 1 Europe site: both MPLS and Internet circuits will be used as underlay, in parallel.
- For Customer 11 sites, Cisco ISR 1111X-8P and ISR 4331 with IOS XE SD-WAN software image will be deployed to utilize both MPLS and internet circuits as underlay. Shanghai 4 as concentrator site will have special setup.
- There are currently two separate pieces of equipment per site.