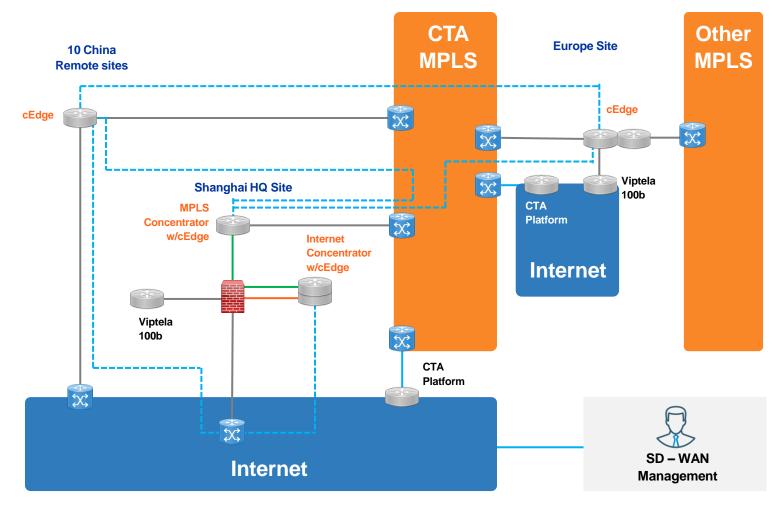

# Successful Case: SD-WAN integrated with existing MPLS customer

#### **Solution**

- Full-blown SD-WAN in Customer's 11 China sites and 1 Europe site: both MPLS and Internet circuits will be used as underlay, in parallel.
- For Customer 11 sites, Cisco ISR 1111X-8P and ISR 4331 with IOS XE SD-WAN software image will be deployed to utilize both MPLS and internet circuits as underlay. Shanghai 4 as concentrator site will have special setup.
- There are currently two separate pieces of equipment per site. These CE routers will be replaced by new Cisco cEdge with IOS XE SD-WAN software image in HA-mode at most sites.

#### Value & Benefit

- · Main and backup circuits with low cost.
- · Cost saving for replace old Cisco equipment.
- Flexibility for tunnel setup, fully meshed network.
- Network Safety and 24x7 service online during provision.